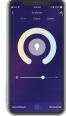

## **Using Guide**

- 1. Download APP "TuroSmart" in "Apple Store" or "Google Play".
- 2. Install WiFi LED bulb in the fixture/socket.
- 3. Switch on and off the bulb repeatedly until the bulb blinks, normally after 3 or 4 times. After the bulb blinks, it will enter the networking connection mode just in a few seconds
- 4. Make your phone wifi connected, then open the APP "TuroSmart" and follow "Setup Guide" to set your smart lamp.

Bulb Setup Guide