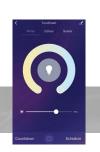

#### Features & Benefits

| Smart Control  | Use TuroSmart app to control your light from anywhere you have internet access.       |
|----------------|---------------------------------------------------------------------------------------|
| Easy Dimming   | No need to install a dimmer, our WiFi A19 LED easily dims to the desired light level. |
| Tunable White  | Independent from dimming, choose your white from 2700K to 5000K.                      |
| Color Change   | Tap on any light color from our full spectrum wheel to match your specific mood.      |
| Set a Schedule | Have your lights come on or off when you want.                                        |
| Use Your Voice | Activate using Amazon Alexa or Google Assistant.                                      |