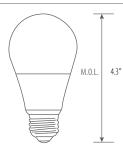

#### **Dimensional Drawing**

## **Product Specification**

| Ordering<br>Code | Model Number      | Wattage | Replacement<br>Incandescent | Base | Voltage<br>(V) | Hour<br>Rating | Beam  | Lumens<br>(lm) | CCT(K)    | CRI | Damp     | M.O.L.<br>(inch) | Case<br>OTY. |
|------------------|-------------------|---------|-----------------------------|------|----------------|----------------|-------|----------------|-----------|-----|----------|------------------|--------------|
| coue             | Model Nulliber    | (VV)    | ilicaliuescelli             | Dase | (V)            | natiliy        | Angle | (1111)         | CCT(R)    | CNI | Location | (IIICII)         | QII.         |
| 1962000          | SV-A19/10W/WIFI/D | 10      | 60W                         | E26  | 120            | 15,000         | 220°  | 800            | 2700-5000 | 80  | Υ        | 4.3              | 50           |