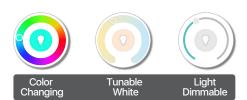

#### Features & Benefits

| Smart Control  | Use TuroSmart app to control your light from anywhere you have internet access.       |
|----------------|---------------------------------------------------------------------------------------|
| Easy Dimming   | No need to install a dimmer, our WiFi A19 LED easily dims to the desired light level. |
| Tunable White  | Independent from dimming, choose your white from 2700K to 5000K.                      |
| Color Change   | Tap on any light color from our full spectrum wheel to match your specific mood.      |
| Set a Schedule | Have your lights come on or off when you want.                                        |
| Use Your Voice | Activate using Amazon Alexa or Google Assistant.                                      |