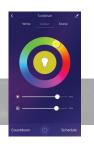

#### Features & Benefits

| Smart Control  | Use TuroSmart app to control your light from anywhere you have internet access.       |
|----------------|---------------------------------------------------------------------------------------|
| Easy Dimming   | No need to install a dimmer, our WiFi A19 LED easily dims to the desired light level. |
| Tunable White  | Independent from dimming, choose your white from 2700K to 5000K.                      |
| Color Change   | Tap on any light color from our full spectrum wheel to match your specific mood.      |
| Set a Schedule | Have your lights come on or off when you want.                                        |
| Use Your Voice | Activate using Amazon Alexa or Google Assistant.                                      |