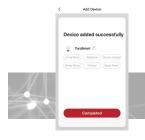

## **Using Guide**

- 1. Download APP "TuroSmart" in "Apple Store" or "Google Play".
- 2. Install WiFi LED bulb in the fixture/socket.
- 3. Switch on and off the bulb repeatedly until the bulb blinks, normally after 3 or 4 times. After the bulb blinks, it will enter the networking connection mode just in a few seconds
- 4. Make your phone wifi connected, then open the APP "TuroSmart" and follow "Setup Guide" to set your smart lamp.