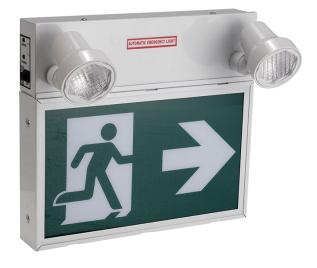

# LED Emergency Combo Sign TL-RMES302

"Running Man" LED emergency combo sign

2-year limited warranty

Operating temperature range -10°C ~ +40°C

## Features & Benefits

| Metal housing c/w 36W 6V battery pack, allows for the addition of remote heads |
|--------------------------------------------------------------------------------|
| Lead-acid battery 6V/6Ah backup for 0.5hrs                                     |
| 2W x 2 lamp adjustable heads                                                   |
| Universal (wall) mounting                                                      |
| 3 Pictograms included, single/ double face                                     |
| Test switch and charge indicator light                                         |
| IP20, damp location rated                                                      |
|                                                                                |