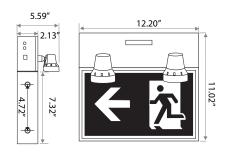

### **Dimensional Drawing**

#### **Product Specification**

| Ordering<br>Code | Model Number | Description                                                                           | Wattage<br>(W) | Input<br>Voltage (V) | Mounting | Remote<br>Capable | Self Powered<br>Battery | Damp<br>Location | Dimensions<br>L×W×H (inch) | Case<br>QTY. |
|------------------|--------------|---------------------------------------------------------------------------------------|----------------|----------------------|----------|-------------------|-------------------------|------------------|----------------------------|--------------|
| 3461212          | TL-RMES302   | "Running Man" LED emergency combo sign, white metal housing 30 minute run time at 36W | 36W            | 120/347V             | Wall     | Yes               | Yes (1.5hrs)            | Yes              | 12.2"×11.02"×2.13"         | 6            |