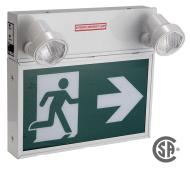

# LED Emergency TL-RMES003, RMES302

"Running Man" LED Emergency Combo Sign

#### **Features & Benefits**

Injection-molded thermoplastic housing (RMES003). RMES302 metal housing c/w 36W 6V battery pack, allows for the addition of Remote heads.

Easy installation

Ni-cd battery backup for 90 minutes

Universal (Wall, Ceiling) mounting

2W x 2 super bright SMD LED adjustable heads

120/347VAC input voltage

3 Pictograms included, single/ double face

cUL listed / IP20

Test switch and charge indicator light