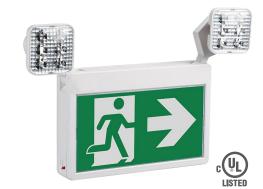

# LED Emergency TL-RMES003, RMES302

"Running Man" LED Emergency Combo Sign

#### **Features & Benefits**

Injection-molded thermoplastic housing (RMES003). RMES302 metal housing c/w 36W 6V battery pack, allows for the addition of Remote heads.

Easy installation

Ni-cd battery backup for 90 minutes

Universal (Wall, Ceiling) mounting

2W x 2 super bright SMD LED adjustable heads

120/347VAC input voltage

3 Pictograms included, single/ double face

cUL listed / IP20

Test switch and charge indicator light