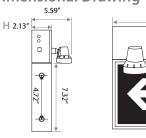

### **Dimensional Drawing**

**Product Specification** 

| 1 Todate Specification |                 |                                                            |            |             |                      |               |                         |                  |                            |              |  |  |
|------------------------|-----------------|------------------------------------------------------------|------------|-------------|----------------------|---------------|-------------------------|------------------|----------------------------|--------------|--|--|
| Ordering<br>Code       | Model<br>Number | Description                                                | lmage      | Wattage (W) | Input Voltage<br>(V) | Mounting      | Self Powered<br>Battery | Damp<br>Location | Dimensions<br>L×W×H (inch) | Case<br>QTY. |  |  |
| 3461210                | TL-RMES003      | "Running Man" LED Emergency Sign,<br>White Plastic Housing | <b>₹</b>   | 4W          | 120/347VAC           | Wall, Ceiling | Yes<br>(90 minutes)     | Yes              | 13.0″×12.2″×4″             | 4            |  |  |
| 3461212                | TL-RMES302      | "Running Man" LED Emergency Sign,<br>White Metal Housing   | <b>☆</b> → | 36W         | 120/347VAC           | Wall, Ceiling | Yes<br>(90 minutes)     | Yes              | 12.2"×11.02"×2.13"         | 6            |  |  |