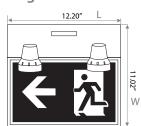

### **Dimensional Drawing**

**Product Specification** 

| 1 Todate Specification |                 |                                                            |            |             |                      |               |                         |                  |                            |              |  |  |
|------------------------|-----------------|------------------------------------------------------------|------------|-------------|----------------------|---------------|-------------------------|------------------|----------------------------|--------------|--|--|
| Ordering<br>Code       | Model<br>Number | Description                                                | lmage      | Wattage (W) | Input Voltage<br>(V) | Mounting      | Self Powered<br>Battery | Damp<br>Location | Dimensions<br>L×W×H (inch) | Case<br>QTY. |  |  |
| 3461210                | TL-RMES003      | "Running Man" LED Emergency Sign,<br>White Plastic Housing | <b>₹</b>   | 4W          | 120/347VAC           | Wall, Ceiling | Yes<br>(90 minutes)     | Yes              | 13.0″×12.2″×4″             | 4            |  |  |
| 3461212                | TL-RMES302      | "Running Man" LED Emergency Sign,<br>White Metal Housing   | <b>☆</b> → | 36W         | 120/347VAC           | Wall, Ceiling | Yes<br>(90 minutes)     | Yes              | 12.2"×11.02"×2.13"         | 6            |  |  |