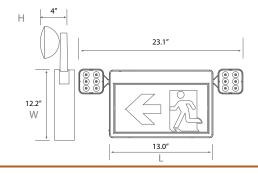

### **Dimensional Drawing**

**Product Specification** 

| 1 Todate Specification |                 |                                                            |            |             |                      |               |                         |                  |                            |              |  |  |
|------------------------|-----------------|------------------------------------------------------------|------------|-------------|----------------------|---------------|-------------------------|------------------|----------------------------|--------------|--|--|
| Ordering<br>Code       | Model<br>Number | Description                                                | lmage      | Wattage (W) | Input Voltage<br>(V) | Mounting      | Self Powered<br>Battery | Damp<br>Location | Dimensions<br>L×W×H (inch) | Case<br>QTY. |  |  |
| 3461210                | TL-RMES003      | "Running Man" LED Emergency Sign,<br>White Plastic Housing | <b>₹</b>   | 4W          | 120/347VAC           | Wall, Ceiling | Yes<br>(90 minutes)     | Yes              | 13.0″×12.2″×4″             | 4            |  |  |
| 3461212                | TL-RMES302      | "Running Man" LED Emergency Sign,<br>White Metal Housing   | <b>☆</b> → | 36W         | 120/347VAC           | Wall, Ceiling | Yes<br>(90 minutes)     | Yes              | 12.2"×11.02"×2.13"         | 6            |  |  |