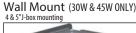

Traditional 1/2" NPS threaded adjustable knuckle mounting Trunnion and wall mount (only for 30W & 45W) optional

Wet location rated

Voltage 120-277V

CRI≥70, L70 @ 50,000 Hrs

# **Mounting Options**