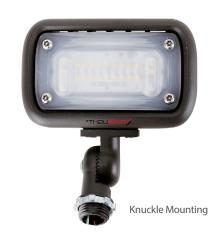

Traditional 1/2" NPS threaded adjustable knuckle mounting Trunnion and wall mount (only for 30W & 45W) optional

Wet location rated

Voltage 120-277V

CRI≥70, L70 @ 50,000 Hrs

# **Mounting Options**