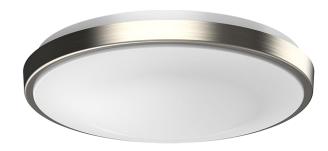

## **LED Flush Mount** (Slim 1 Ring) RGD-FM15/MK/D/1R/BN

LED Slim 1 Ring round ceiling light 15", 5 Multi-K selectable

| Features | & Be | nefits |
|----------|------|--------|
|----------|------|--------|

#### TRIAC dimmable

1 Ring Brushed Nickel finish, PMMA Opal lens

Damp location approved

2700K

soft white warm white neutral white cool white

Warranty

5-year limited warranty in commercial use from the date of purchase