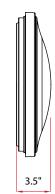

|    | Input<br>Voltage (V) |        | Initial Delivered<br>Lumens (lumen) | CRI | Damp<br>Location | M.O.D.<br>(inch) | Case<br>QTY. |
|------------------|----------------|-------------------------|------------------------------------------------------------|----|----------------------|--------|-------------------------------------|-----|------------------|------------------|--------------|
| 3664156          | Υ              | RGD-FM15/24W/MK/D/1R/BN | LED Flush Mount 15" 24W Multiple Kelvin 1Brush Nickle Ring | 24 | 120                  | 50,000 | 1800                                | 80  | Υ                | 15               | 8            |

#### **Applications**

Bedrooms, living rooms, hallways, kitchens and etc

### **Dimensional drawing**





#### Ordering Information Example: RGD-FM15/24W/MK/D/1R/BN

| Family<br>Name | Fixture Type          | Wattage | CCT<br>(Kelvin)             | Dimmable   | Body                  |  |  |
|----------------|-----------------------|---------|-----------------------------|------------|-----------------------|--|--|
| RGD            | FM15                  | 24W     | MK                          | D          | 1R/BN                 |  |  |
| (Rigid)        | (LED 15" Flush Mount) |         | (Multiple Kelvin Selection) | (Dimmable) | (1 Ring Brush Nickel) |  |  |