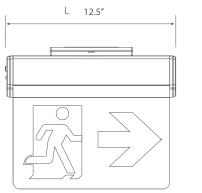

### **Dimensional Drawing**

# **Product Specification**

| Ordering Code | Model Number   | Description                                                                             | Wattage<br>(W) | Input Volt-<br>age (V) | Mounting            | Remote<br>Capable | Self Powered<br>Battery | Damp<br>Location | Dimensions*<br>L×W (inch) | Case<br>QTY. |
|---------------|----------------|-----------------------------------------------------------------------------------------|----------------|------------------------|---------------------|-------------------|-------------------------|------------------|---------------------------|--------------|
| 3461115       | TL-RMES201     | "Running Man" LED Edge-lit Emergency Sign,<br>White Plastic Housing AC only             | 3W             | 120/347VAC             | Wall, Side, Ceiling | No                | Yes<br>(90 minutes)     | Yes              | 12.5"×10"                 | 10           |
| 3461117       | TL-RMES201-UDC | "Running Man" LED Edge-lit Emergency Sign,<br>White Plastic Housing AC only & 6-24V UDC | 3W             | 120/347VAC             | Wall, Side, Ceiling | Yes               | No                      | Yes              | 12.5"×10"                 | 10           |

<sup>\*</sup> Please see the "Dimensional Drawing" for detail