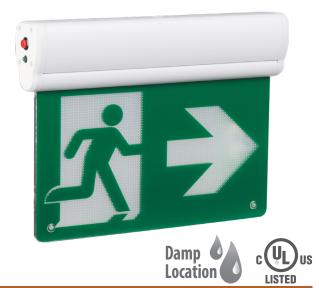

# **LED Emergency**

TL-RMES201

"Running Man" LED Edge-lit Emergency Sign

# Features & Benefits

Injection-molded thermoplastic ABS housing

Easy installation

Ni-cd battery backup for 90 minutes, AC only & 6-24V UDC (TL-RMES201-UDC)

Universal (Wall, Side, Ceiling) mounting

Super bright SMD LED

120/347VAC input voltage, 3W

3 Pictograms included, single/ double face

cUL listed / IP20

Test switch and charge indicator light

# **Product Specification**

| Ordering Code | Model Number   | Description                                                                             | Wattage<br>(W) | Input Volt-<br>age (V) | Mounting            | Remote<br>Capable | Self Powered<br>Battery | Damp<br>Location | Dimensions*<br>L×W (inch) | Case<br>QTY. |
|---------------|----------------|-----------------------------------------------------------------------------------------|----------------|------------------------|---------------------|-------------------|-------------------------|------------------|---------------------------|--------------|
| 3461115       | TL-RMES201     | "Running Man" LED Edge-lit Emergency Sign,<br>White Plastic Housing AC only             | 3W             | 120/347VAC             | Wall, Side, Ceiling | No                | Yes<br>(90 minutes)     | Yes              | 12.5"×10"                 | 10           |
| 3461117       | TL-RMES201-UDC | "Running Man" LED Edge-lit Emergency Sign,<br>White Plastic Housing AC only & 6-24V UDC | 3W             | 120/347VAC             | Wall, Side, Ceiling | Yes               | No                      | Yes              | 12.5"×10"                 | 10           |