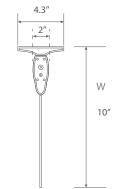

### **Dimensional Drawing**

# **Product Specification**

| Ordering Code | Model Number   | Description                                                                             | Wattage<br>(W) | Input Volt-<br>age (V) | Mounting            | Remote<br>Capable | Self Powered<br>Battery | Damp<br>Location | Dimensions*<br>L×W (inch) | Case<br>QTY. |
|---------------|----------------|-----------------------------------------------------------------------------------------|----------------|------------------------|---------------------|-------------------|-------------------------|------------------|---------------------------|--------------|
| 3461115       | TL-RMES201     | "Running Man" LED Edge-lit Emergency Sign,<br>White Plastic Housing AC only             | 3W             | 120/347VAC             | Wall, Side, Ceiling | No                | Yes<br>(90 minutes)     | Yes              | 12.5"×10"                 | 10           |
| 3461117       | TL-RMES201-UDC | "Running Man" LED Edge-lit Emergency Sign,<br>White Plastic Housing AC only & 6-24V UDC | 3W             | 120/347VAC             | Wall, Side, Ceiling | Yes               | No                      | Yes              | 12.5"×10"                 | 10           |

<sup>\*</sup> Please see the "Dimensional Drawing" for detail