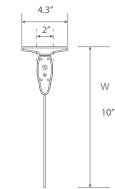

### **Dimensional Drawing**

## **Product Specification**

| Ordering Code | Model Number   | Description                                                                             | Wattage<br>(W) | Input Volt-<br>age (V) | Mounting            | Remote<br>Capable | Self Powered<br>Battery | Damp<br>Location | Dimensions*<br>L×W (inch) | Case<br>QTY. |
|---------------|----------------|-----------------------------------------------------------------------------------------|----------------|------------------------|---------------------|-------------------|-------------------------|------------------|---------------------------|--------------|
| 3461115       | TL-RMES201     | "Running Man" LED Edge-lit Emergency Sign,<br>White Plastic Housing AC only             | 3W             | 120/347VAC             | Wall, Side, Ceiling | No                | Yes<br>(90 minutes)     | Yes              | 12.5"×10"                 | 10           |
| 3461117       | TL-RMES201-UDC | "Running Man" LED Edge-lit Emergency Sign,<br>White Plastic Housing AC only & 6-24V UDC | 3W             | 120/347VAC             | Wall, Side, Ceiling | Yes               | No                      | Yes              | 12.5"×10"                 | 10           |

<sup>\*</sup> Please see the "Dimensional Drawing" for detail