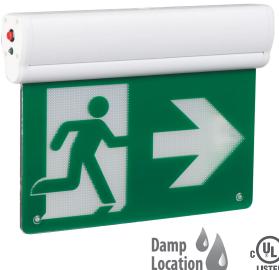

# **LED Emergency**

"Running Man" LED Edge-lit Emergency Sign

#### **Features & Benefits**

Injection-molded thermoplastic ABS housing

Easy installation

Ni-cd battery backup for 90 minutes, AC only & 6-24V UDC (TL-RMES201-UDC)

Universal (Wall, Side, Ceiling) mounting

Super bright SMD LED

120/347VAC input voltage, 3W

3 Pictograms included, single/ double face

cUL listed / IP20

Test switch and charge indicator light

## **Product Specification**

| Ordering Code | Model Number   | Description                                                                             | Wattage<br>(W) | Input Volt-<br>age (V) | Mounting            | Remote<br>Capable | Self Powered<br>Battery | Damp<br>Location | Dimensions*<br>L×W (inch) | Case<br>QTY. |
|---------------|----------------|-----------------------------------------------------------------------------------------|----------------|------------------------|---------------------|-------------------|-------------------------|------------------|---------------------------|--------------|
| 3461115       | TL-RMES201     | "Running Man" LED Edge-lit Emergency Sign,<br>White Plastic Housing AC only             | 3W             | 120/347VAC             | Wall, Side, Ceiling | No                | Yes<br>(90 minutes)     | Yes              | 12.5"×10"                 | 10           |
| 3461117       | TL-RMES201-UDC | "Running Man" LED Edge-lit Emergency Sign,<br>White Plastic Housing AC only & 6-24V UDC | 3W             | 120/347VAC             | Wall, Side, Ceiling | Yes               | No                      | Yes              | 12.5"×10"                 | 10           |