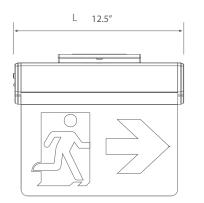

### **Dimensional Drawing**

## **Product Specification**

| Ordering Code | Model Number   | Description                                                                             | Wattage<br>(W) | Input Volt-<br>age (V) | Mounting            | Remote<br>Capable | Self Powered<br>Battery | Damp<br>Location | Dimensions*<br>L×W (inch) | Case<br>QTY. |
|---------------|----------------|-----------------------------------------------------------------------------------------|----------------|------------------------|---------------------|-------------------|-------------------------|------------------|---------------------------|--------------|
| 3461115       | TL-RMES201     | "Running Man" LED Edge-lit Emergency Sign,<br>White Plastic Housing AC only             | 3W             | 120/347VAC             | Wall, Side, Ceiling | No                | Yes<br>(90 minutes)     | Yes              | 12.5"×10"                 | 10           |
| 3461117       | TL-RMES201-UDC | "Running Man" LED Edge-lit Emergency Sign,<br>White Plastic Housing AC only & 6-24V UDC | 3W             | 120/347VAC             | Wall, Side, Ceiling | Yes               | No                      | Yes              | 12.5"×10"                 | 10           |

<sup>\*</sup> Please see the "Dimensional Drawing" for detail