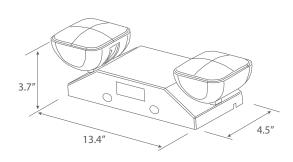

### **Dimensional Drawing**

### **Product Specification**

| Ordering<br>Code | Model Number | Description                                                 | Wattage<br>(W) |          | CCT (K) | Hour<br>Rating | CRI | Lumens |               |    |              |     | Dimensions<br>L×W×H (inch) |    |
|------------------|--------------|-------------------------------------------------------------|----------------|----------|---------|----------------|-----|--------|---------------|----|--------------|-----|----------------------------|----|
| 3461211          | TL-EM001     | Twin head LED emergency, Ni-cd battery backup for 1.5 hours | 4W             | 120/347V | 7000    | 50,000         | 82  | 181    | Wall, ceiling | No | Yes (1.5hrs) | Yes | 13.4"×4.5"×3.7"            | 12 |