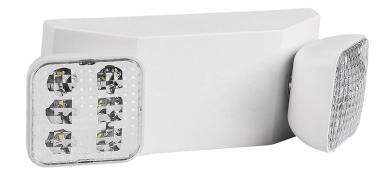

## LED Emergency Light TL-EM001

Twin head LED emergency light

2-year limited warranty

Operating temperature range -10 ° C ~ +40 ° C

# Injection-molded thermoplastic housing Input voltage 120/347V Ni-cd battery backup for 1.5 hrs 2W x 2 SMD LED adjustable heads Universal (wall, ceiling) mounting Test switch and charge indicator light UL-94V-0 flame rating, fire-retardant IP20, damp location rated