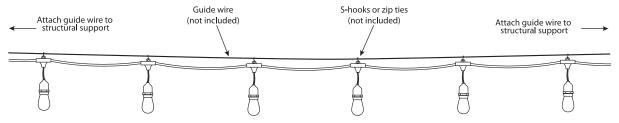

#### Installation

#### 1. Using a guide wire with S-hooks or zip ties (not included)

#### 2. Attached to a structure