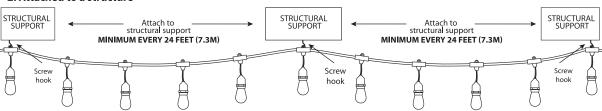

ect up to 3 sets 44m / 144ft

120V, dimmable

Shatter-resistant bulbs, 0.2 watt per bulb

Bulbs spaced 2ft on centre

Remote control color changing

#### **Product Specification**

| Ordering Code | Model Number                      | Description                                                         |
|---------------|-----------------------------------|---------------------------------------------------------------------|
| 3664118       | SSL-STRINGER/48F/24W/22K/120V     | 24W, 2200K, non-dimmable                                            |
| 3661100       | SSL-STRINGER/48F/4.8W/RGBW/D/120V | 4.8W, color changing (RGB&White), dimmable, remote control included |

#### Installation

#### 1. Using a guide wire with S-hooks or zip ties (not included)



#### 2. Attached to a structure