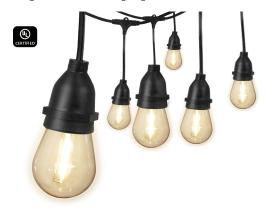

# **LED Stringer Light Set** SSL-STRINGER

24 light, LED outdoor stringer light set

#### Features & Benefits

| cUL listed, wet location approved                                       |
|-------------------------------------------------------------------------|
| Decorative filament LED bulbs 2200K (warm light)                        |
| 14.6m / 48 ft heavy-duty 16/3 cord with male & female molded connectors |
| Connect up to 45 sets 658m / 2160ft using 1W LED lamp only              |
| Includes 24 bulbs plus 2 spares                                         |
| Shatter-resistant bulbs                                                 |
| Bulbs spaced 2ft on centre                                              |
| Energy saving 1 watt LED bulbs, 120V                                    |