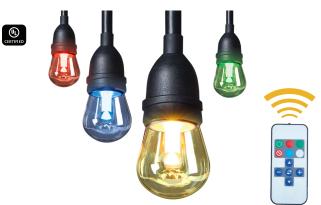

### SSL-STRINGER/RGBW

24 Light, LED outdoor color changing string light set

#### Features & Benefits

cUL listed, wet location approved

Decorative RGB & White (2200K) LED bulbs

14.6m / 48 ft heavy-duty 5C 18AWG cord with male & female molded connectors

Connect up to 3 sets 44m / 144ft

120V, dimmable

Shatter-resistant bulbs, 0.2 watt per bulb

Bulbs spaced 2ft on centre

Remote control color changing