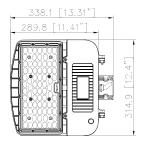

# 150/100/70W

# Dimensional Drawing SSL-AL3/SQ-RD-POLE-MTG/DB Type B, Square/Round pole mount with slip- fitter function bracket

Use 2pcs M8\*40 sc rews

Use 4pcs M8\*25 sc rews