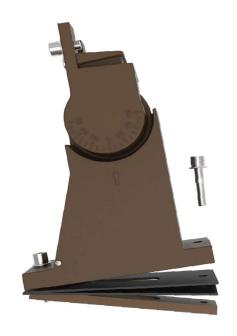

# Dimensional Drawing SSL-AL3/SQ-RD-POLE-MTG/DB Type B, Square/Round pole mount with slip- fitter function bracket

Use 2pcs M8\*40 sc rews

Use 4pcs M8\*25 sc rews