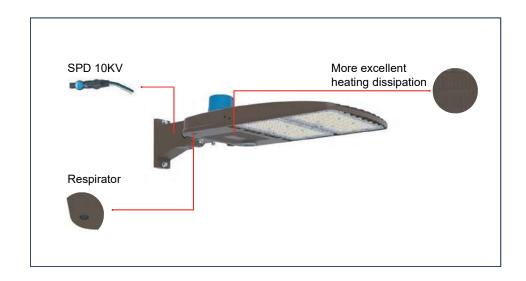

# **Installation Instruction LED Area Light**

#### Cautions:

- 1 Can not use the electric generator to test the LED lamp.
- 2 Please abide by related country, regional and local law and regulations when installing this fixture.
- 3 To avoid electrical shock and damage, ensure that power is off at electrical panel before installing.

#### **Notices:**

- 1 Install by a qualified licensed professional only.
- 2 This light can be used for outdoor installation.

# 150/100/70W





## 300/240/200W





#### **Extended function:**



# **CCT / Wattage Selectable**



#### **Installation Instruction**

1.Adjust power and color temperature installation:



### **Product Application**



# Dimensional Drawing SSL-AL3/SQ-RD-POLE-MTG/DB Type B, Square/Round pole mount with slip- fitter function bracket

Use 2pcs M8\*40 sc rews







Use 4pcs M8\*25 sc rews