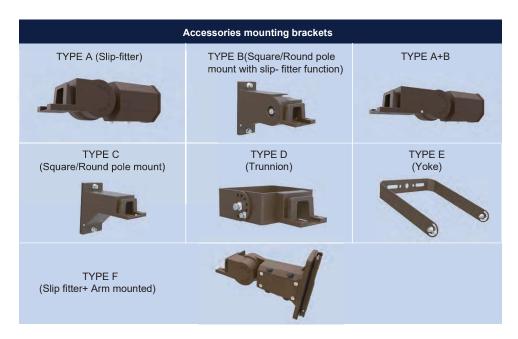

# Dimensional Drawing SSL-AL3/SQ-RD-POLE-MTG/DB Type B, Square/Round pole mount with slip- fitter function bracket

Use 2pcs M8\*40 sc rews

Use 4pcs M8\*25 sc rews