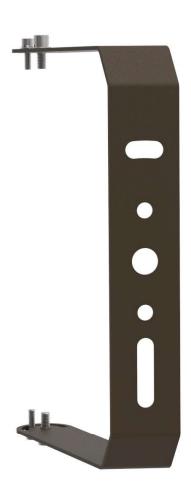

# Dimensional Drawing SSL-AL3/SQ-RD-POLE-MTG/DB Type B, Square/Round pole mount with slip- fitter function bracket

Use 2pcs M8\*40 sc rews

Use 4pcs M8\*25 sc rews