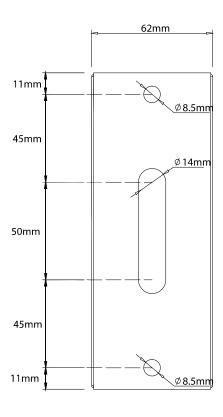

# Dimensional Drawing SSL-AL3/SQ-RD-POLE-MTG/DB Type B, Square/Round pole mount with slip- fitter function bracket

Use 2pcs M8\*40 sc rews

Use 4pcs M8\*25 sc rews