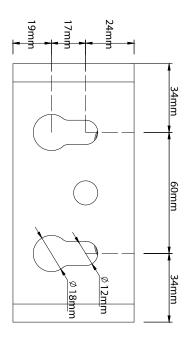

# Dimensional Drawing SSL-AL3/SQ-RD-POLE-MTG/DB Type B, Square/Round pole mount with slip- fitter function bracket

Use 2pcs M8\*40 sc rews

Use 4pcs M8\*25 sc rews