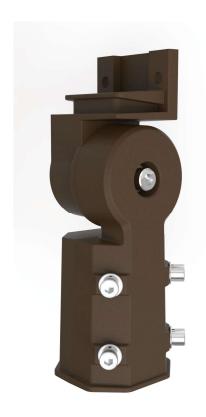

# Dimensional Drawing SSL-AL3/SQ-RD-POLE-MTG/DB Type B, Square/Round pole mount with slip- fitter function bracket

Use 2pcs M8\*40 sc rews

Use 4pcs M8\*25 sc rews