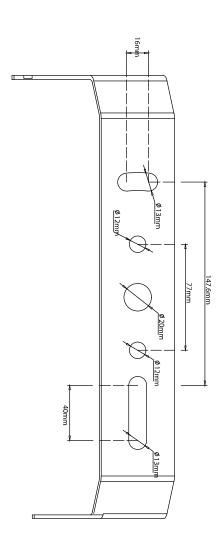

# Dimensional Drawing SSL-AL3/SQ-RD-POLE-MTG/DB Type B, Square/Round pole mount with slip- fitter function bracket

Use 2pcs M8\*40 sc rews

Use 4pcs M8\*25 sc rews