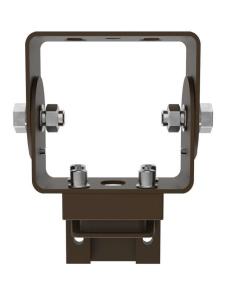

# Dimensional Drawing SSL-AL3/SQ-RD-POLE-MTG/DB Type B, Square/Round pole mount with slip- fitter function bracket

Use 2pcs M8\*40 sc rews

Use 4pcs M8\*25 sc rews