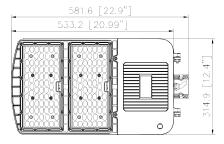

## 300/240/200W

# Dimensional Drawing SSL-AL3/SQ-RD-POLE-MTG/DB Type B, Square/Round pole mount with slip- fitter function bracket

Use 2pcs M8\*40 sc rews

Use 4pcs M8\*25 sc rews