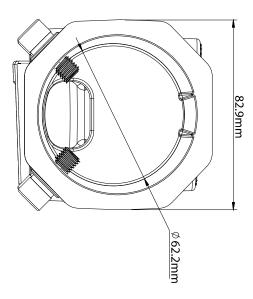

# Dimensional Drawing SSL-AL3/SQ-RD-POLE-MTG/DB Type B, Square/Round pole mount with slip- fitter function bracket

Use 2pcs M8\*40 sc rews

Use 4pcs M8\*25 sc rews