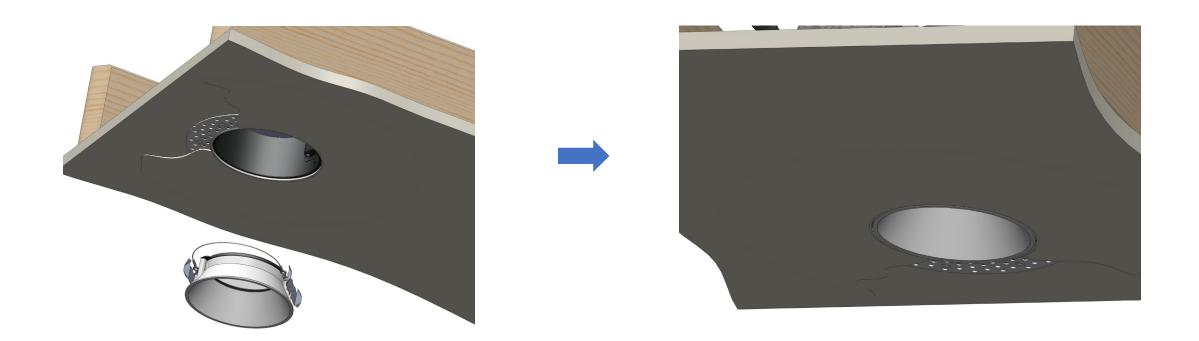

#### Nebulum 4 Recessed Fixtures - LED Engine Assembly & Baffle installation

Install the LED Engine assembly following the pictorial steps below. (Electrical connections are not show for simplicity). The Baffle/Trim ring assembly snaps into place