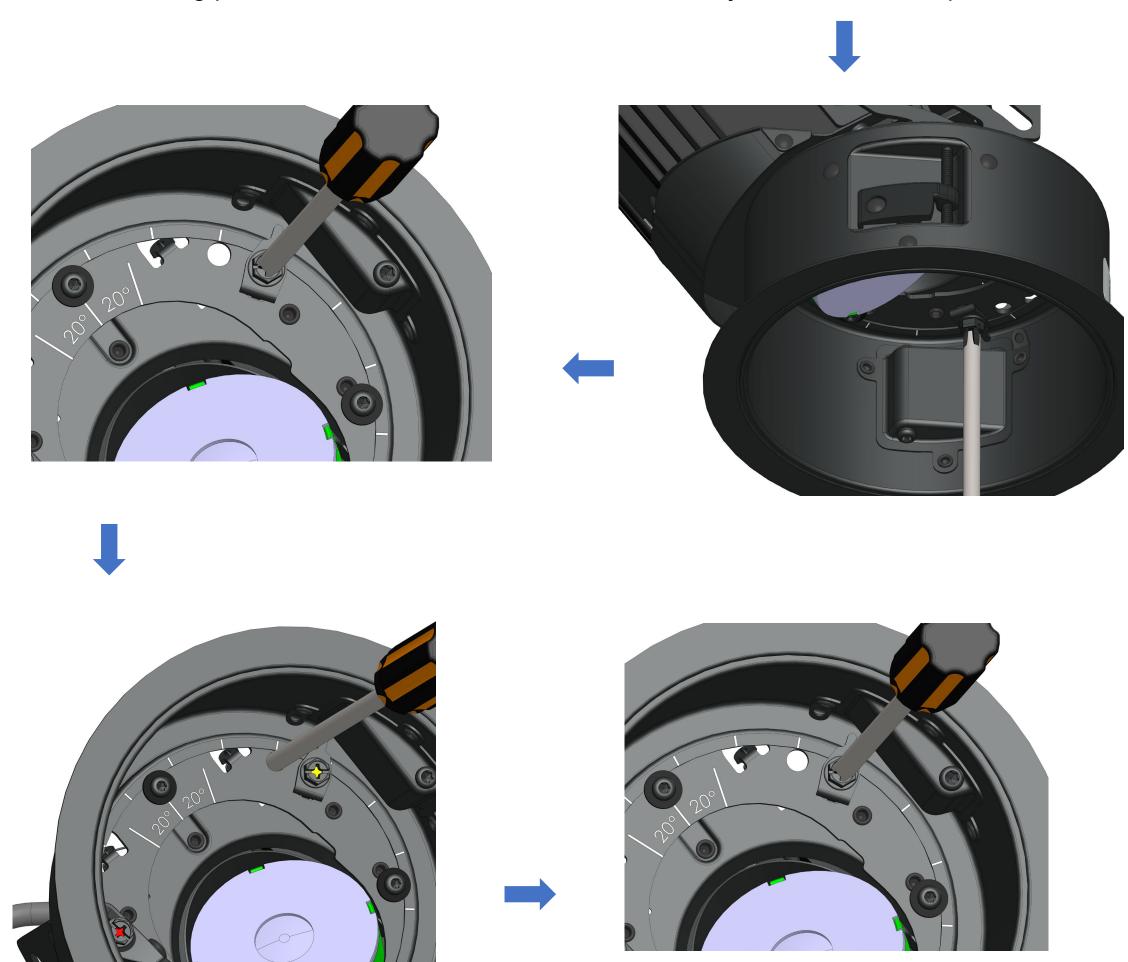

#### **Nebulum 4 Recessed Fixtures - LED Adjustable Engine Aiming**

To adjust the tilting angle, tighten or loosen the RED screw with a T20 TORX screwdriver to the desired aiming point. For rotation loosen the BLUE and adjust to the desired position.