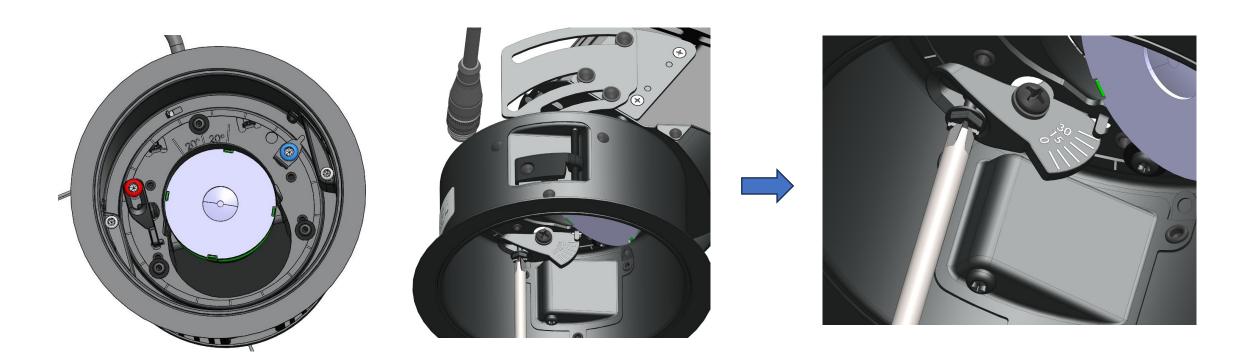

#### **Nebulum 4 Recessed Fixtures - LED Adjustable Engine Aiming**

To adjust the tilting angle, tighten or loosen the RED screw with a T20 TORX screwdriver to the desired aiming point. For rotation loosen the BLUE and adjust to the desired position.