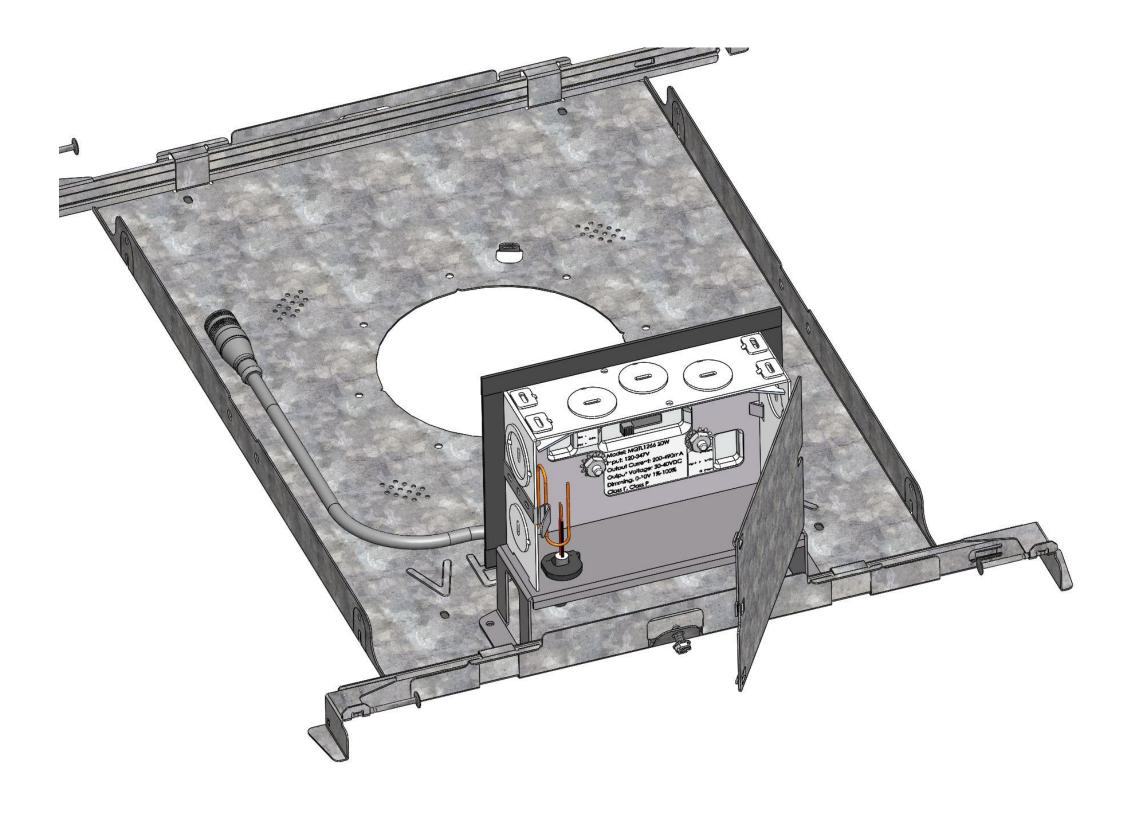

## Nebulum 4 Recessed Fixtures - Open Frame ceiling installation NON-IC Rated

To access the wiring compartment, release the driver door cover and hinge open as shown below. For Wiring follow the wiring diagram below.