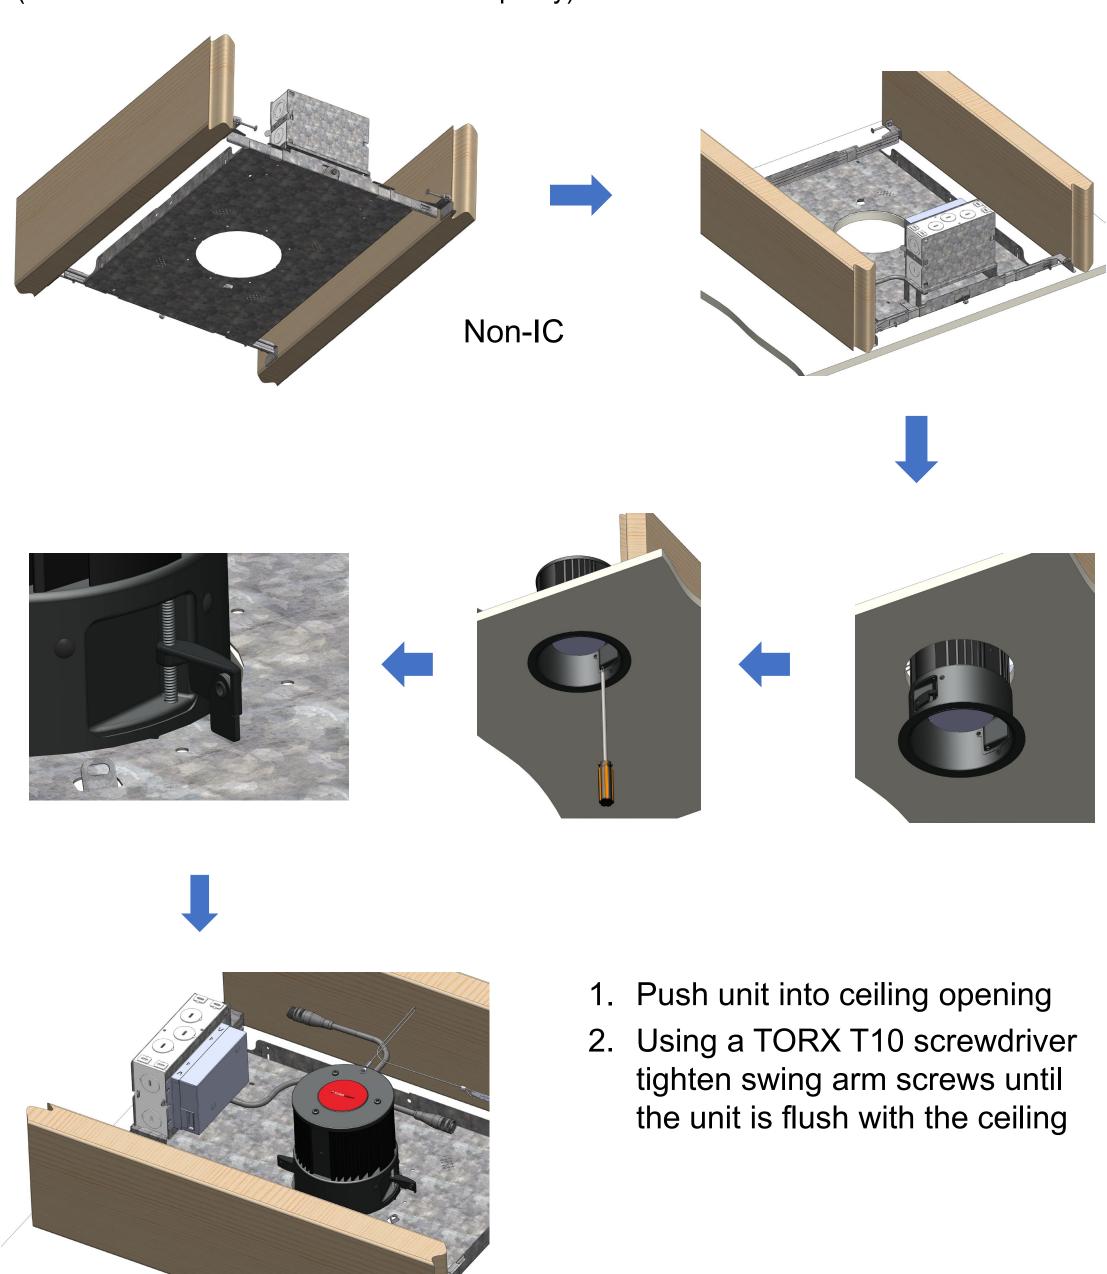

#### **Nebulum 4 Recessed Fixtures – Open Frame Non-IC Installation**

Install the frame into the ceiling joists as shown below – Open Frame shown for clarity (Electrical connections not shown for simplicity)