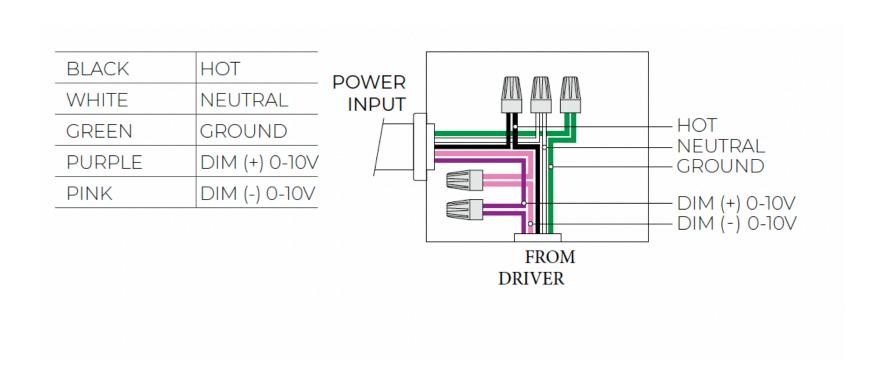

## Nebulum 4 Recessed Fixtures - Open Frame ceiling installation NON-IC Rated

To access the wiring compartment, release the driver door cover and hinge open as shown below. For Wiring follow the wiring diagram below.