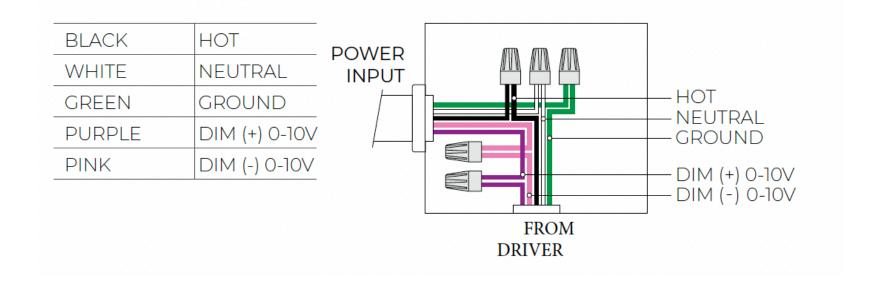

## Nebulum 4 Recessed Fixtures - Open Frame ceiling installation NON-IC Rated

To access the wiring compartment, release the driver door cover and hinge open as shown below. For Wiring follow the wiring diagram below.