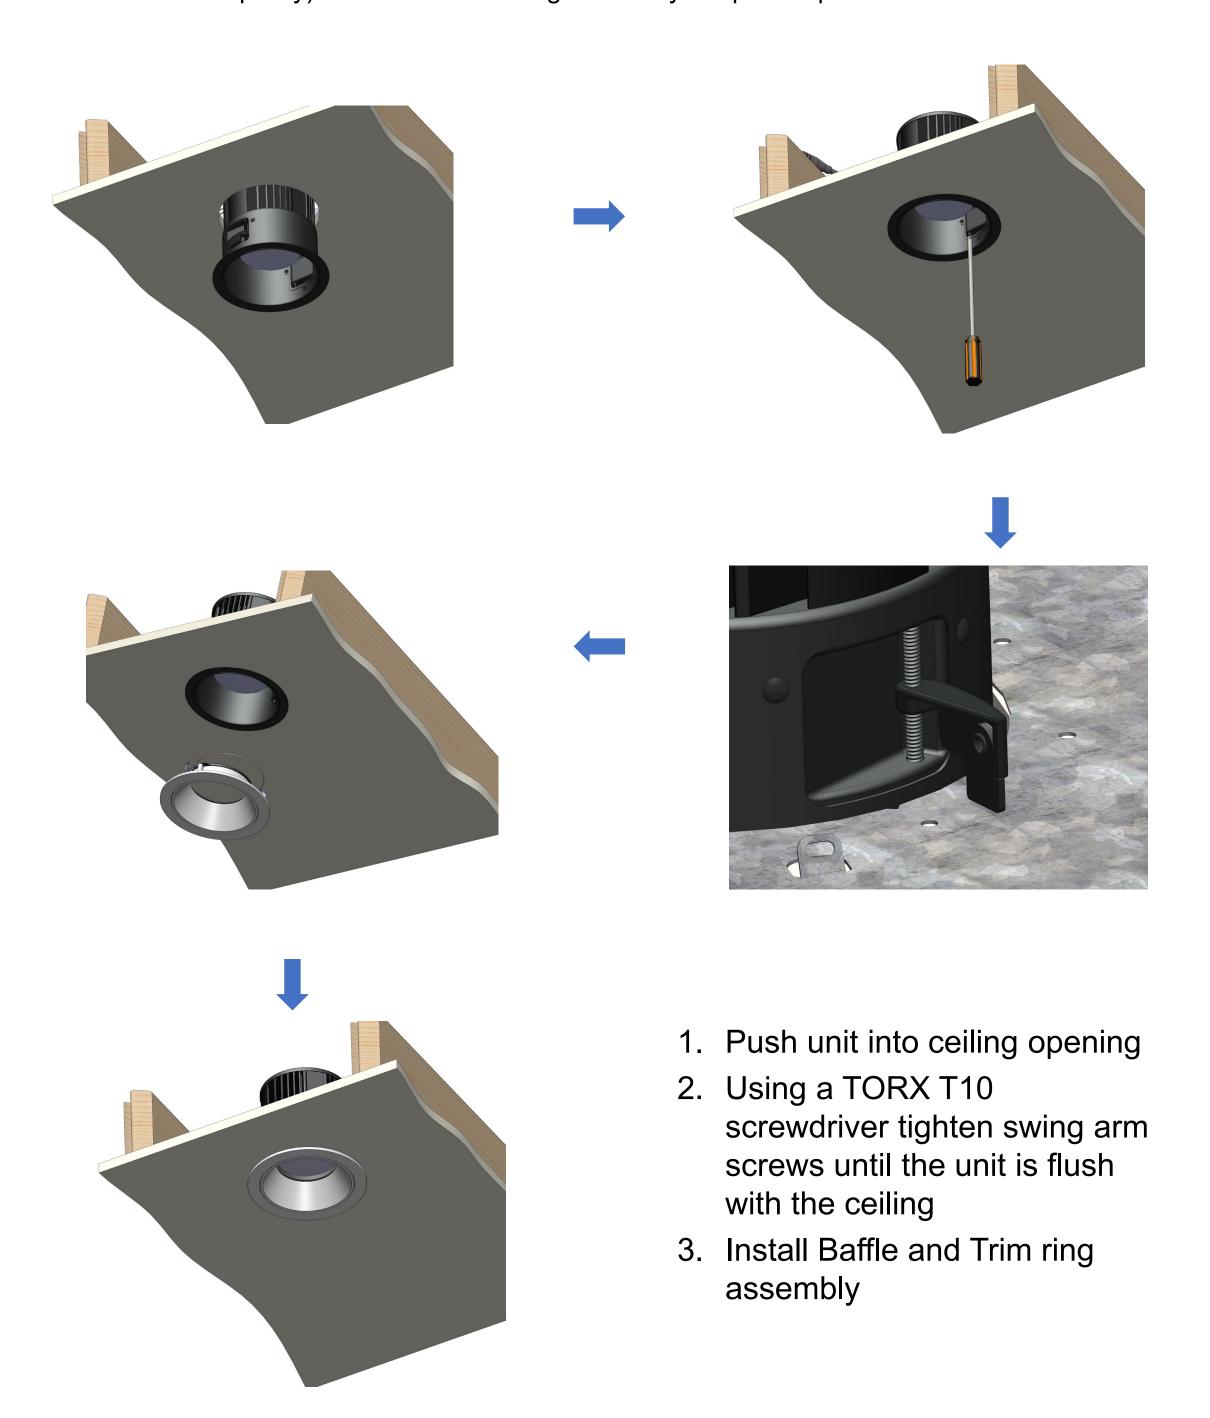

#### Nebulum 4 Recessed Fixtures - LED Engine Assembly & Baffle installation

Install the LED Engine assembly following the pictorial steps below. (Electrical connections are not show for simplicity). The Baffle/Trim ring assembly snaps into place