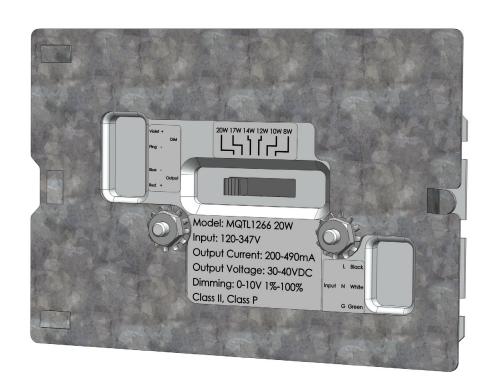

Read all instructions prior to installing this product.

This unit is intended as a Recessed Open Frame installation NON-IC.

Follow directions closely. Wattage selection for MW units is located inside the wiring compartments (see below). TORX T10 and T20 screw drivers are required for Light Engine installation

## Nebulum 4 Recessed Fixtures - Open Frame ceiling installation NON-IC Rated

To access the wiring compartment, release the driver door cover and hinge open as shown below. For Wiring follow the wiring diagram below.