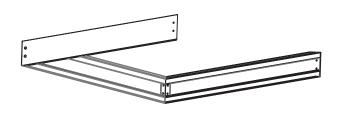

## **LED Centre Basket-Surface Mounting Kit**

1.Using the appropriate dimensions and fasteners after properly measuring the placement of the surface mount frame.

2.Choose the opening part as close as possible to the junction box prior to securing the surface mount frame to the ceiling. Enaure the frame is square, then slide horizontally till the end of slots prior to fully securing the frame to the ceiling.