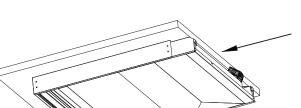

3.Put the wire conduit hose as close as possible to the surface mount opening before placing/inserting the luminaire into it partially.Make all electrical connections according to local code and make s ure wire conduit hose is long enough for wiring connection job.

4.Push the conduit hose back into the surface mount frame properly, insert the luminaire fully into the frame. When installed properly, the luminaire will rest on the flanges of the surface mount frames . If the luminaire is not resting properly on the flanges, lift it up and shift it until it rests into place.