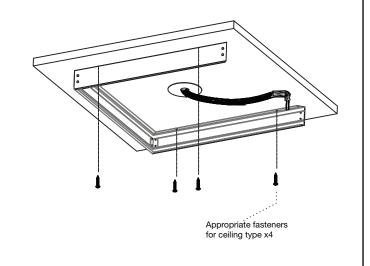

## **LED Centre Basket-Surface Mounting Kit**

1.Using the appropriate dimensions and fasteners after properly measuring the placement of the surface mount frame.

2.Choose the opening part as close as possible to the junction box prior to securing the surface mount frame to the ceiling. Enaure the frame is square, then slide horizontally till the end of slots prior to fully securing the frame to the ceiling.

3.Put the wire conduit hose as close as possible to the surface mount opening before placing/inserting the luminaire into it partially.Make all electrical connections according to local code and make s ure wire conduit hose is long enough for wiring connection job.