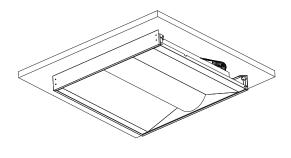

5. Place the last frame into the slots ,then slightly slide the last frame to the left , make sure it get locked tightly, join the last frame to the rested frames by fastening them together with appropriate fasteners .

6.Installation completed. Fixture is ready to power on.