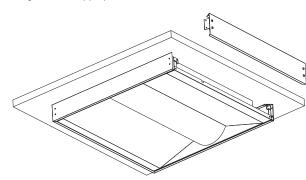

## **LED Centre Basket-Surface Mounting Kit**

1.Using the appropriate dimensions and fasteners after properly measuring the placement of the surface mount frame.

2.Choose the opening part as close as possible to the junction box prior to securing the surface mount frame to the ceiling. Enaure the frame is square, then slide horizontally till the end of slots prior to fully securing the frame to the ceiling.

3.Put the wire conduit hose as close as possible to the surface mount opening before placing/inserting the luminaire into it partially.Make all electrical connections according to local code and make s ure wire conduit hose is long enough for wiring connection job.

4.Push the conduit hose back into the surface mount frame properly, insert the luminaire fully into the frame. When installed properly, the luminaire will rest on the flanges of the surface mount frames . If the luminaire is not resting properly on the flanges, lift it up and shift it until it rests into place.