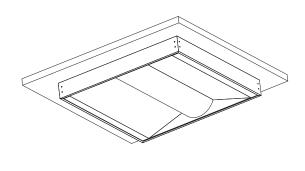

4.Push the conduit hose back into the surface mount frame properly, insert the luminaire fully into the frame. When installed properly, the luminaire will rest on the flanges of the surface mount frames . If the luminaire is not resting properly on the flanges, lift it up and shift it until it rests into place.

5. Place the last frame into the slots ,then slightly slide the last frame to the left , make sure it get locked tightly, join the last frame to the rested frames by fastening them together with appropriate fasteners .